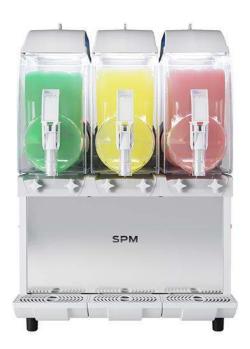

### **General Features**

I-PRO 3 ELECTRONIC is a professional slush machine with n. 3 I-Tank insulated bowls, 11 litres each, and electronic control.

I-PRO Electronic is a real technologic wonder with performances and design.

This equipment has the I-Tank insulated tank as standard.

The look is modern and eye-catchy, thanks to the LED-light system that illuminates the product inside the tank.

The shape of the bowls allows a natural mixing process to ensure an optimum consistency of the product.

The three bowls work independently, and thanks to this is it possible to dispense different product with the one equipment at the same time, like: slushies, milkshakes, cold drinks and/or frozen cocktails.

### **Specifications**

- I-PRO is an ideal slush machine for bars, amusement parks, motorway restaurants, fast food chains, kiosks, restaurants, water parks and much more.
- It is possible to customize the graphics on the front, on the lid and on the back (subject to negotiation).
- I-PRO ELECTRONIC is equipped with an integrated diagnostic system which signals any problems directly on the display.
- The I-PRO ELECTRONIC is a professional slush machine automatically switches from "production" mode to "stand-by" mode when it reaches the selected product consistency, guaranteeing energy savings and a reduction in CO2 emissions.
- The special shape of the I-PRO tanks, 11 litres of finished product each and LED-lighted, allows for a natural mixing effect which guarantees perfect consistency of the product.
- Optionals available: autofill lid (pre-mix or post-mix) for the automatic filling of the tanks, and the LEDbacklighted front panel.
- The bowls work independently, and thanks to this is it possible to dispense different product with the one equipment at the same time, for example: slushies, milkshakes, cold drinks and/or frozen cocktails.