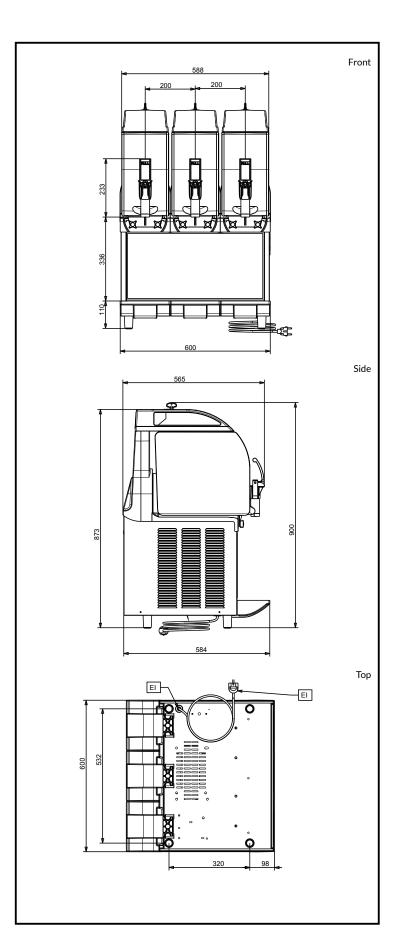

## **Key Information:**

Number of bowls: 3

Bowl's capacity:

Control board:

Dimensions, Width:600 mmDimensions, Depth:580 mmDimensions, Height:870 mmNet weight:81 kgCooling system:AIR